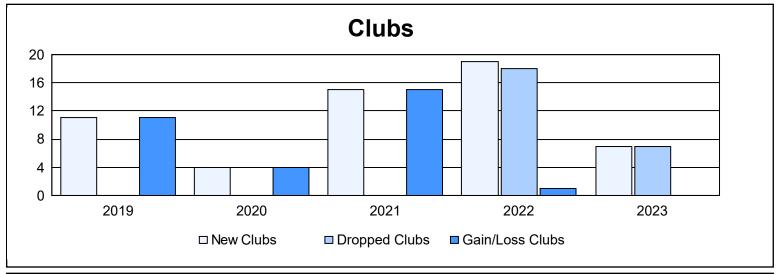

District 324 B As of June 2023 Cumulative

| Year      | New<br>Clubs | Dropped<br>Clubs | Gain/<br>Loss<br>Clubs | New<br>Members | Charter<br>Members | Reinstate<br>Members | Transfer<br>Members | Total<br>Member<br>Added | Total<br>Members<br>Dropped | Gain/<br>Loss<br>Members |
|-----------|--------------|------------------|------------------------|----------------|--------------------|----------------------|---------------------|--------------------------|-----------------------------|--------------------------|
| 2018-2019 | 11           | 0                | 11                     | 472            | 402                | 158                  | 15                  | 1,047                    | 1,611                       | -564                     |
| 2019-2020 | 4            | 0                | 4                      | 386            | 209                | 265                  | 28                  | 888                      | 1,264                       | -376                     |
| 2020-2021 | 15           | 0                | 15                     | 1,004          | 389                | 55                   | 35                  | 1,483                    | 1,147                       | 336                      |
| 2021-2022 | 19           | 18               | 1                      | 1,643          | 588                | 123                  | 30                  | 2,384                    | 1,667                       | 717                      |
| 2022-2023 | 7            | 7                | 0                      | 681            | 200                | 96                   | 41                  | 1,018                    | 1,702                       | -684                     |
| Average   | 11           | 5                | 6                      | 837            | 358                | 139                  | 30                  | 1,364                    | 1,478                       | -114                     |